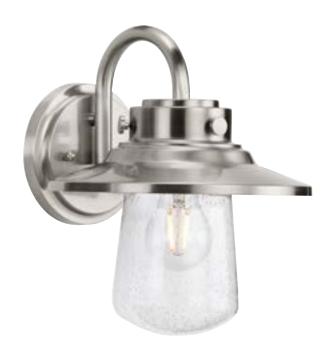

## P560263-135 Tremont

Tremont Collection 1-Light Clear Seeded Glass Stainless Steel Industrial Outdoor Medium Wall Lantern Light

## Category: Outdoor

Finish: Stainless Steel (Plated) Construction: Stainless Steel Construction Glass/Shade: Clear Seeded Glass Cylindrical

Length: 9 in Extends: 10 in Height: 11 in H/CTR: 6.31 in

Clear Seeded Glass Cylindrical Width: 4-3/837 in Height: 7-9/16 in