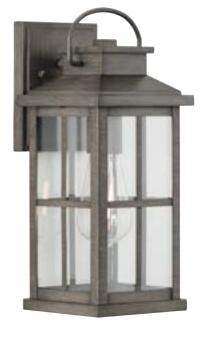

## P560265-103 Williamston

Williamston Collection 1-Light Clear Glass Antique Pewter Farmhouse Outdoor Medium Wall Lantern Light

Category: Outdoor

Finish: Antique Pewter (Painted)
Construction: Aluminum Construction
Glass/Shade: Clear Glass Panel

Length: 6 in Extends: 7 in Height: 14-1/4 in H/CTR: 11 in

Clear Glass Panel Width: 0-1/8 in Height: 9 in

|                                                                                    |                           | Height: 9 in                |                            |
|------------------------------------------------------------------------------------|---------------------------|-----------------------------|----------------------------|
| MOUNTING                                                                           | ELECTRICAL                | LAMPING                     | ADDITIONAL INFORMATION     |
| Wall mounted                                                                       | 6 inches of wire supplied | Quantity:<br>one 100 W max. | cCSAus Wet Location Listed |
| Mounting plate for outlet box included                                             | 120 V                     | E26 base Porcelain Socket   | 1-year Limited Warranty    |
| Canopy covers a standard 4" recessed outlet box: 4.75" W., 6.31" ht., 0.812" depth |                           |                             |                            |