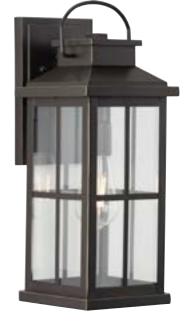

## P560266-020 Williamston

Williamston Collection 1-Light Clear Glass Antique Bronze Farmhouse Outdoor Large Wall Lantern Light

Category: Outdoor

Finish: Antique Bronze (Painted)
Construction: Aluminum Construction
Glass/Shade: Clear Glass Panel

Length: 7 in Extends: 8-1/8 in Height: 18 in H/CTR: 13-7/8 in

Clear Glass Panel Width: 0-1/8 in Height: 11-1/2 in

|                                                                                        | Height: 11-1/2 in         |                             |                            |  |  |
|----------------------------------------------------------------------------------------|---------------------------|-----------------------------|----------------------------|--|--|
| MOUNTING                                                                               | ELECTRICAL                | LAMPING                     | ADDITIONAL INFORMATION     |  |  |
| Wall mounted                                                                           | 6 inches of wire supplied | Quantity:<br>one 100 W max. | cCSAus Wet Location Listed |  |  |
| Mounting plate for outlet box included                                                 | 120 V                     | E26 base Porcelain Socket   | 1-year Limited Warranty    |  |  |
| Canopy covers a standard 4"<br>recessed outlet box: 5.5" W.,<br>9.02" ht., 0.87" depth |                           |                             |                            |  |  |