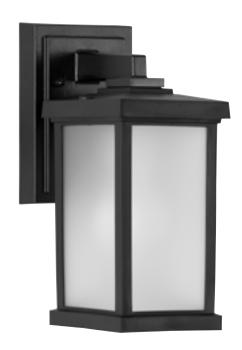

## P560288-031 Trafford Non-Metallic Lantern

Trafford Non-Metallic Lantern Collection One-Light Textured Black Frosted Shade Traditional Outdoor Wall Lantern Light

Category: Outdoor Finish: Textured Black

**Construction:** Polycarbonate Construction

Glass/Shade: Frosted Acrylic

MADE IN USA

Width: 5 in Extends: 6-3/4 in Height: 11-1/2 in H/CTR: 4-5/8 in

| MOUNTING                                                 | ELECTRICAL                | LAMPING                            | ADDITIONAL INFORMATION    |
|----------------------------------------------------------|---------------------------|------------------------------------|---------------------------|
| Wall mounted                                             | 6 inches of wire supplied | (1) Medium Base (E26) Socket       | cULus Wet Location Listed |
| 1/8 IP mounting plate for outlet box included            | 120 VAC                   | Lamp Type A19                      | 1-year Limited Warranty   |
| Canopy covers a standard 4"                              |                           | Incandescent: 60-watt MAX per      |                           |
| recessed outlet box: 4.62" W.,<br>6.87" ht., 0.62" depth |                           | LED: 12.5-watt MAX per socket      |                           |
| , , , , , , ,                                            |                           | Fully dimmable with dimmable bulbs |                           |