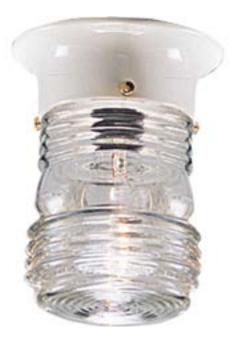

## P5603-30

## **Utility Lantern**

Powder-coated finish. Clear marine glass.

Category: Outdoor Finish: White Construction: Glass: Clear glass

Diameter: 4-7/8" Height: 6-1/4"

| MOUNTING     | ELECTRICAL                         | LAMPING                                                   | ADDITIONAL INFORMATION                                                        |
|--------------|------------------------------------|-----------------------------------------------------------|-------------------------------------------------------------------------------|
| Wall mounted | Pre-wired 6" of wire supplied 120V | Quantity: 1<br>60W Medium Base<br>Medium porcelain socket | UL-CUL Wet location listed  1 year warranty  Companion fixtures are available |