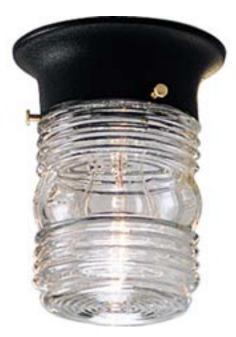

## P5603-31

## **Utility Lantern**

Powder-coated finish. Clear marine glass.

Category: Outdoor

Finish: Black (powdercoat)

Construction: Glass: Clear glass

Diameter: 4-7/8" Height: 6-1/4"

| MOUNTING     | ELECTRICAL                         | LAMPING                                                   | ADDITIONAL INFORMATION                                                        |
|--------------|------------------------------------|-----------------------------------------------------------|-------------------------------------------------------------------------------|
| Wall mounted | Pre-wired 6" of wire supplied 120V | Quantity: 1<br>60W Medium Base<br>Medium porcelain socket | UL-CUL Wet location listed  1 year warranty  Companion fixtures are available |