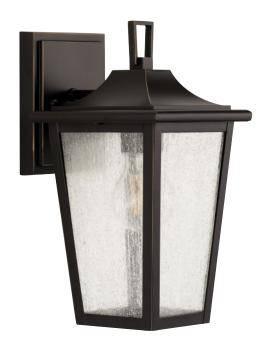

## **Padgett**

Padgett Collection One-Light Transitional Antique Bronze Clear Seeded Glass Outdoor Wall Lantern

Category: Outdoor

Finish: Antique Bronze (Painted)

**Construction:** Cast Aluminum Construction **Glass/Shade:** Clear Seeded Glass Panel

Width: 6 in Extends: 7-1/4 in Height: 11-1/4 in H/CTR: 8-3/4 in

Clear Seeded Glass Panel

| MOUNTING                                                 | ELECTRICAL                | LAMPING                            | ADDITIONAL INFORMATION     |
|----------------------------------------------------------|---------------------------|------------------------------------|----------------------------|
| Wall mounted                                             | 6 inches of wire supplied | (1) Medium Base (E26) Socket       | cCSAus Wet Location Listed |
| Mounting plate for outlet box included                   | 120 VAC                   | Lamp Type A19                      | 1-year Limited Warranty    |
|                                                          |                           | Incandescent: 100-watt MAX per     |                            |
| Canopy covers a standard 4"                              |                           | socket                             |                            |
| recessed outlet box: 4.31" W.,<br>5.43" ht., 0.87" depth |                           | LED: 17.5-watt MAX per socket      |                            |
|                                                          |                           | Fully dimmable with dimmable bulbs |                            |