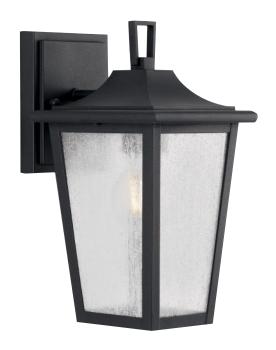

## **Padgett**

Padgett Collection One-Light Transitional Textured Black Clear Seeded Glass Outdoor Wall Lantern

Category: Outdoor

Finish: Textured Black (Painted)

**Construction:** Cast Aluminum Construction **Glass/Shade:** Clear Seeded Glass Panel

Width: 6 in Extends: 7-1/4 in Height: 11-1/4 in H/CTR: 8-3/4 in

Clear Seeded Glass Panel

| MOUNTING                                                 | ELECTRICAL                | LAMPING                                  | ADDITIONAL INFORMATION     |
|----------------------------------------------------------|---------------------------|------------------------------------------|----------------------------|
| Wall mounted                                             | 6 inches of wire supplied | (1) Medium Base (E26) Socket             | cCSAus Wet Location Listed |
| Mounting plate for outlet box included                   | 120 VAC                   | Lamp Type A19                            | 1-year Limited Warranty    |
| Canopy covers a standard 4"                              |                           | Incandescent: 100-watt MAX per<br>socket |                            |
| recessed outlet box: 4.31" W.,<br>5.43" ht., 0.87" depth |                           | LED: 17.5-watt MAX per socket            |                            |
| •                                                        |                           | Fully dimmable with dimmable bulbs       |                            |