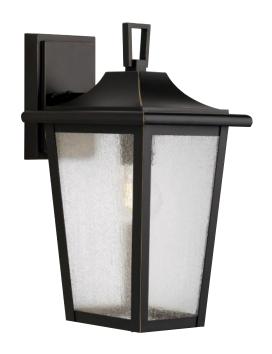

## P560308-020 Padgett

Padgett Collection One-Light Transitional Antique Bronze Clear Seeded Glass Outdoor Wall Lantern

Category: Outdoor

Finish: Antique Bronze (Painted)

**Construction:** Cast Aluminum Construction **Glass/Shade:** Clear Seeded Glass Panel

Width: 8 in Extends: 9-5/8 in Height: 15 in H/CTR: 11-3/8 in

Clear Seeded Glass Panel

| MOUNTING                                                 | ELECTRICAL                | LAMPING                            | ADDITIONAL INFORMATION     |
|----------------------------------------------------------|---------------------------|------------------------------------|----------------------------|
| Wall mounted                                             | 6 inches of wire supplied | (1) Medium Base (E26) Socket       | cCSAus Wet Location Listed |
| Mounting plate for outlet box included                   | 120 VAC                   | Lamp Type A19                      | 1-year Limited Warranty    |
|                                                          |                           | Incandescent: 100-watt MAX per     |                            |
| Canopy covers a standard 4"                              |                           | socket                             |                            |
| recessed outlet box: 4.31" W.,<br>6.62" ht., 1.12" depth |                           | LED: 17.5-watt MAX per socket      |                            |
|                                                          |                           | Fully dimmable with dimmable bulbs |                            |