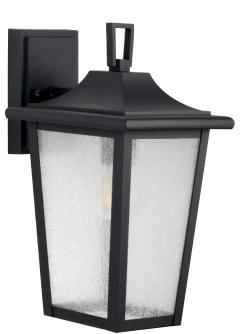

## P560308-031 Padgett

Padgett Collection One-Light Transitional Textured Black Clear Seeded Glass Outdoor Wall Lantern

## Category: Outdoor Finish: Textured Black (Painted) Construction: Cast Aluminum Construction Glass/Shade: Clear Seeded Glass Panel

Width: 8 in Extends: 9-5/8 in Height: 15 in H/CTR: 11-3/8 in

Clear Seeded Glass Panel