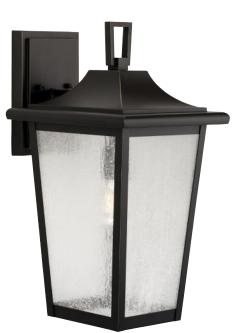

## P560309-020 Padgett

Padgett Collection One-Light Transitional Antique Bronze Clear Seeded Glass Outdoor Wall Lantern

## Category: Outdoor Finish: Antique Bronze (Painted) Construction: Cast Aluminum Construction Glass/Shade: Clear Seeded Glass Panel

Width: 10 in Extends: 11-3/4 in Height: 18-7/8 in H/CTR: 14-1/2 in

Clear Seeded Glass Panel