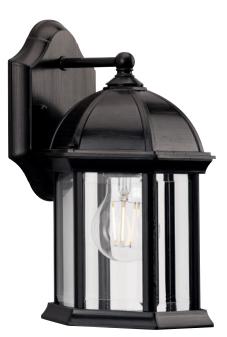

## **P560321-020** Dillard

Dillard Collection One-Light Traditional Antique Bronze Clear Glass Outdoor Wall Lantern

## Category: Outdoor Finish: Antique Bronze (Painted) Construction: Cast Aluminum Construction Glass/Shade: Clear Glass Panel

Width: 6-1/2 in Extends: 6-3/8 in Height: 11-3/8 in H/CTR: 8-3/8 in

Clear Glass Panel