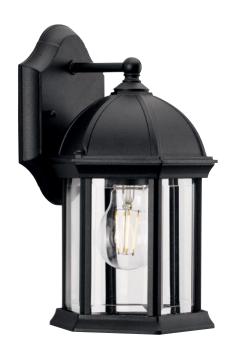

## P560321-031 Dillard

Dillard Collection One-Light Traditional Textured Black Clear Glass Outdoor Wall Lantern

Category: Outdoor

Finish: Textured Black (Painted)

Construction: Cast Aluminum Construction

Glass/Shade: Clear Glass Panel

Width: 6-1/2 in Extends: 6-3/8 in Height: 11-3/8 in H/CTR: 8-3/8 in

Clear Glass Panel

| MOUNTING                               | ELECTRICAL                | LAMPING                                                                  | ADDITIONAL INFORMATION     |
|----------------------------------------|---------------------------|--------------------------------------------------------------------------|----------------------------|
| Wall mounted                           | 6 inches of wire supplied | (1) Medium Base (E26) Socket                                             | cCSAus Wet Location Listed |
| Mounting plate for outlet box included | 120 VAC                   | Lamp Type A19                                                            | 1-year Limited Warranty    |
| Canopy 4.5" W., 7" ht., 0.81"<br>depth |                           | Incandescent: 60-watt MAX per<br>socket<br>LED: 12.5-watt MAX per socket |                            |
|                                        |                           | Fully dimmable with dimmable bulbs                                       |                            |