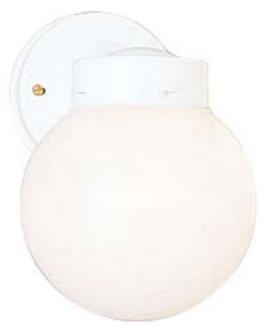

## **Utility Lantern**

Powder-coated finish. White 6 inch glass globe.

Category: Outdoor Finish: White Construction: Glass: White glass

Width: 6" Height: 8-1/2" Depth: 6-1/2" H/CTR: 2-1/4"

| MOUNTING                 | ELECTRICAL                         | LAMPING                                                    | ADDITIONAL INFORMATION                                                        |
|--------------------------|------------------------------------|------------------------------------------------------------|-------------------------------------------------------------------------------|
| Wall mounted 4-1/2" dia. | Pre-wired 6" of wire supplied 120V | Quantity: 1<br>100W Medium Base<br>Medium porcelain socket | UL-CUL Wet location listed  1 year warranty  Companion fixtures are available |