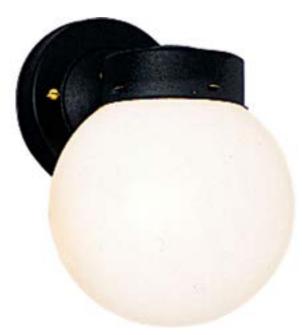

## **Utility Lantern**

Powder-coated finish. White 6 inch glass globe.

Category: Outdoor

Finish: Black (powdercoat)

Construction: Glass: White glass

Width: 6" Height: 8-1/2" Depth: 6-1/2" H/CTR: 2-1/4"

| MOUNTING                 | ELECTRICAL                         | LAMPING                                                    | ADDITIONAL INFORMATION                                                        |
|--------------------------|------------------------------------|------------------------------------------------------------|-------------------------------------------------------------------------------|
| Wall mounted 4-1/2" dia. | Pre-wired 6" of wire supplied 120V | Quantity: 1<br>100W Medium Base<br>Medium porcelain socket | UL-CUL Wet location listed  1 year warranty  Companion fixtures are available |