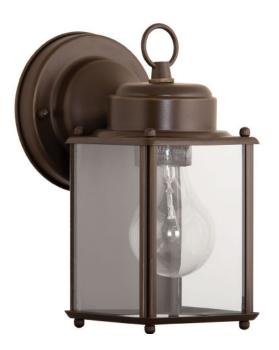

## P5607-20 Flat Glass Lantern

Coach lantern with clear, flat glass and antique bronze back panel.

- · Antique Bronze finish.
- · Clear flat glass panels.

Category: Outdoor

Finish: Antique Bronze (Painted)

Construction: Steel with Aluminum Construction

Glass/Shade: Clear flat glass Panel

Width: 4-9/16 in Height: 8-5/8 in Depth: 6-1/8 in H/CTR: 2-11/16 in

Clear flat glass Panel Width: 3-3/8 in Height: 5 in

|                                                                  |                           | Height: 5 in                            |                            |
|------------------------------------------------------------------|---------------------------|-----------------------------------------|----------------------------|
| MOUNTING                                                         | ELECTRICAL                | LAMPING                                 | ADDITIONAL INFORMATION     |
| Wall mounted                                                     | Prewired                  | Quantity:<br>one 100 W max. A-19 or LED | UL-CUL Wet Location Listed |
| Mounting strap for outlet box included                           | 6 inches of wire supplied | equivalent                              | 1-year Limited Warranty    |
|                                                                  | 120 V                     | E26 base porcelain socket               |                            |
| back plate covers a standard 4" recessed outlet box: 4.5625" W., |                           |                                         |                            |