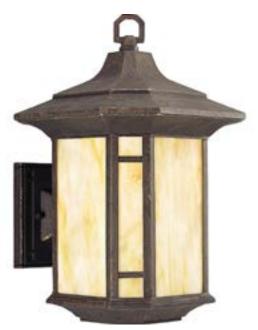

## **Arts and Crafts**

One-light wall lantern with Honey Art glass and mica accent panels.

Category: Outdoor

Finish: Weathered Bronze (painted)

Construction: Die-cast aluminum construction

Glass: Honey art glass panels

Width: 10" Height: 15-1/8" Depth: 10-3/4" H/CTR: 10"

Glass: 1-19/32" Height: 7-29/32" Glass (2nd): 3-29/32" Height: 7-29/32"

| MOUNTING                                                                                                                        | ELECTRICAL                         | LAMPING                                                    | ADDITIONAL INFORMATION                                                                                                                                                                                                            |
|---------------------------------------------------------------------------------------------------------------------------------|------------------------------------|------------------------------------------------------------|-----------------------------------------------------------------------------------------------------------------------------------------------------------------------------------------------------------------------------------|
| Wall mounted  Mounting strap for outlet box included  Back plate covers a standard 4" hexagonal recessed outlet box  5-1/2" sq. | Pre-wired 6" of wire supplied 120V | Quantity: 1<br>150W Medium Base<br>Medium porcelain socket | UL-CUL Wet location listed  1 year warranty  Companion Bath and Vanity, Chain hung lantern, Chandelier, Close-to-ceiling, Hall and Foyer, Landscape, Pendant, Post top lantern, Wall bracket, Wall lantern fixtures are available |