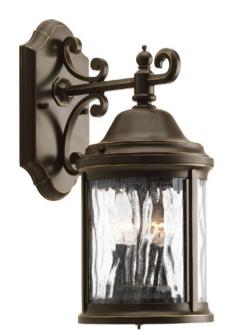

## **Ashmore**

Inspired by lanterns from the Old World, the Ashmore collection incorporates handsome details, quill-scrolled arms and decorative finials. The water seeded glass is in a die-cast aluminum frame. Two-light wall lantern. Antique Bronze finish.

- Antique Bronze finish.
- Water seeded glass curved panels.
- Quill-scrolled arms and decorative finials.

Category: Outdoor

Finish: Antique Bronze (powder coat paint)

Construction: Die-cast aluminum Construction

Glass/Shade: Water seeded glass curved panels

Width: 6-5/8" Height: 14-13/16" Depth: 9-3/8" H/CTR: 4"

Glass

Width: 4-7/16" Height: 5-7/8"

| MOUNTING                                                      | ELECTRICAL              | LAMPING                                                 | ADDITIONAL INFORMATION     |
|---------------------------------------------------------------|-------------------------|---------------------------------------------------------|----------------------------|
| Wall mounted                                                  | Pre-wired               | Quantity:                                               | UL-CUL Wet location listed |
| Mounting strap for outlet box included                        | 6 feet of wire supplied | Two 60w max. Candelabra Base  E12 base phenolic sockets | 1 year warranty            |
| Back plate covers a standard 4" octagonal recessed outlet box |                         | 112 sase pronone sources                                |                            |
| 4.5" W., 9" ht.                                               |                         |                                                         |                            |