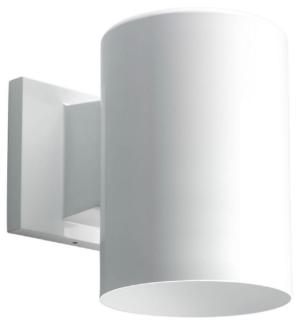

## Cylinder

5" wall cylinder. The P5674 Series are ideal for a wide variety of interior and exterior applications including residential and commercial. This modular approach results in an encapsulated luminaire that unites performance, cost and safety benefits.

- White finish.
- Powder coat finish.
- Ideal for a wide variety of interior and exterior applications.
- Die-cast aluminum wall brackets and heavy duty aluminum framing.

Category: Outdoor

Finish: White (powder coat paint)

Construction: Aluminum Construction

Glass/Shade: Metal shade

Width: 5" Height: 7-1/4" Depth: 8" H/CTR: 2-1/2"

| MOUNTING                                                                                                       | ELECTRICAL                   | LAMPING                                                   | ADDITIONAL INFORMATION     |
|----------------------------------------------------------------------------------------------------------------|------------------------------|-----------------------------------------------------------|----------------------------|
| Wall mounted                                                                                                   | Pre-wired                    | Quantity:                                                 | UL-CUL Wet location listed |
| Mounting plate for outlet box included  Back plate covers a standard 4" octagonal recessed outlet box  4.5" W. | 6" of wire supplied<br>120 V | One 75w max. PAR-30 or BR-30<br>E26 base porcelain socket | 1 year warranty            |