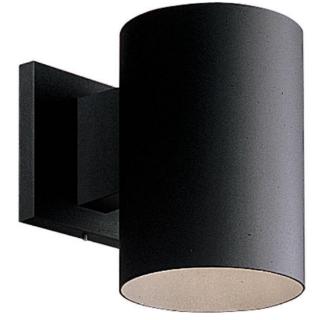

TYPE:

DATE:

NAME:

PROJECT:

Halogen/incandescent

**P5674-31** Cylinder

5" wall cylinder. The P5674 Series are ideal for a wide variety of interior and exterior applications including residential and commercial. This modular approach results in an encapsulated luminaire that unites performance, cost and safety benefits.

- Black finish.
- Powder coat finish.
- Ideal for a wide variety of interior and exterior applications.
- Die-cast aluminum wall brackets and heavy duty aluminum framing.

## Category: Outdoor

Finish: Black (powder coat paint)

**Construction:** Aluminum Construction

## Glass/Shade: Metal shade

Width: 5" Height: 7-1/4" Depth: 8" H/CTR: 2-1/2"

| MOUNTING                                                         | ELECTRICAL          | LAMPING                      | ADDITIONAL INFORMATION     |
|------------------------------------------------------------------|---------------------|------------------------------|----------------------------|
| Wall mounted                                                     | Pre-wired           | Quantity:                    | UL-CUL Wet location listed |
| Mounting plate for outlet box included                           | 6" of wire supplied | One 75w max. PAR-30 or BR-30 | 1 year warranty            |
| Back plate covers a standard 4"<br>octagonal recessed outlet box | 120 V               | E26 base porcelain socket    |                            |
| 4.5″ W.                                                          |                     |                              |                            |