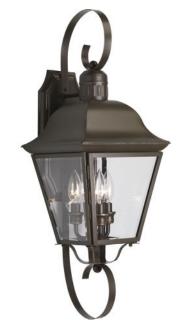

## **Andover**

The Andover collection three-light large wall lantern with aluminum construction, offers a mixture of traditional and country style for a variety of applications. Beveled glass panels allow optimum brightness. Hinged door for easy relamping.

- A mixture of traditional and country style.
- Beveled glass panels.
- Hinged door for easy relamping.

Category: Outdoor

Finish: Antique Bronze (painted)

Construction: Aluminum Construction

Glass/Shade: Clear Beveled glass panels

Width: 9" Height: 26" Depth: 10-1/4" H/CTR: 9-1/4"

Glass

Width: 7-15/16" Height: 7-13/16"

| MOUNTING                                                                       | ELECTRICAL                                | LAMPING                                                         | ADDITIONAL INFORMATION                     |
|--------------------------------------------------------------------------------|-------------------------------------------|-----------------------------------------------------------------|--------------------------------------------|
| Wall mounted  Mounting strap for outlet box included  Back plate5" W., 12" ht. | Pre-wired<br>6" of wire supplied<br>120 V | Quantity:<br>Three 60w max. Candelabra Base<br>E12 base sockets | UL-CUL Wet location listed 1 year warranty |