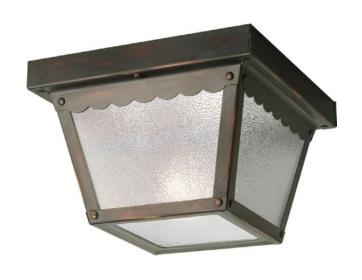

## **Ceiling Mount**

One-light ceiling mount fixture with textured glass and scalloped edge detailing. Powder coat finish. Antique Bronze finish.

- Antique Bronze finish.Scalloped edge detailing.
- Textured glass.
- For use indoors or outdoors.

Category: Outdoor

Finish: Antique Bronze (painted)
Construction: Steel construction
Glass/Shade: Textured glass

Diameter: 7-1/2" Height: 5-1/8"

Glass Width: 6" Height: 4" Glass2

Width: 3-13/16" Height: 3-7/8"