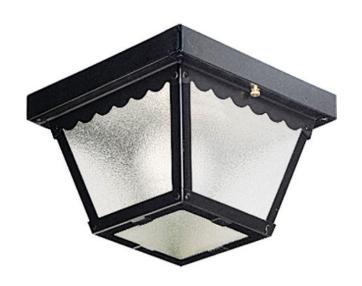

## **Ceiling Mount**

One-light ceiling mount fixture with textured glass and scalloped edge detailing. Powder coat finish. Black finish.

- Black finish.
- Scalloped edge detailing.
- Textured glass.
- For use indoors or outdoors.

Category: Outdoor Finish: Black (painted)

**Construction:** Steel construction **Glass/Shade:** Textured glass

Diameter: 7-1/2" Height: 5"

Glass Width: 6" Height: 4" Glass2

Width: 3-13/16" Height: 3-7/8"

| MOUNTING                                                                                                                             | ELECTRICAL                   | LAMPING                                            | ADDITIONAL INFORMATION      |
|--------------------------------------------------------------------------------------------------------------------------------------|------------------------------|----------------------------------------------------|-----------------------------|
| Ceiling mounted                                                                                                                      | Pre-wired                    | Quantity:                                          | UL-CUL Damp location listed |
| Mounting strap for outlet box included  Fixture covers a standard 4" octagonal recessed outlet box  7.5" W., 0.9567" ht., 7.5" depth | 6" of wire supplied<br>120 V | One 60w max. Medium Base E26 base porcelain socket | 1 year warranty             |