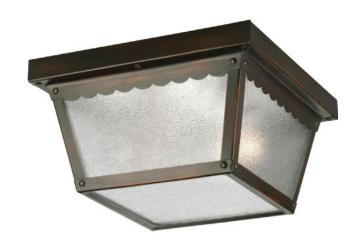

## **Ceiling Mount**

Two-light ceiling mount fixture with textured glass and scalloped edge detailing. Powder coat finish. Antique Bronze finish.

- Antique bronze finish.Scalloped edge detailing.
- Textured glass.
- For use indoors or outdoors.

Category: Outdoor

Finish: Antique Bronze (painted)
Construction: Steel construction
Glass/Shade: Textured glass

Diameter: 9-1/4" Height: 5"

Glass

Width: 7-13/16" Height: 4-1/8"

| MOUNTING                                                                                                                               | ELECTRICAL                   | LAMPING                                             | ADDITIONAL INFORMATION     |
|----------------------------------------------------------------------------------------------------------------------------------------|------------------------------|-----------------------------------------------------|----------------------------|
| Ceiling mounted                                                                                                                        | Pre-wired                    | Quantity:                                           | UL-CUL Wet location listed |
| Mounting strap for outlet box included  Fixture covers a standard 4" octagonal recessed outlet box  9.25" W., 0.9055" ht., 9.25" depth | 6" of wire supplied<br>120 V | Two 60w max. Medium Base E26 base porcelain sockets | 1 year warranty            |