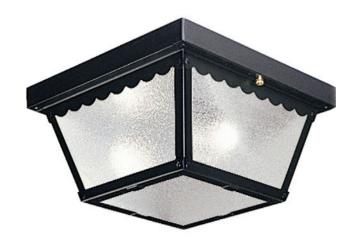

## **Ceiling Mount**

Two-light ceiling mount fixture with textured glass and scalloped edge detailing. Powder coat finish. Black finish.

- Black finish.
- Scalloped edge detailing.
- Textured glass.
- For use indoors or outdoors.

Category: Outdoor Finish: Black (painted)

**Construction:** Steel construction **Glass/Shade:** Textured glass

Diameter: 9-1/4" Height: 5"

Glass

Width: 7-13/16" Height: 4-1/8"

| MOUNTING                                                                                                                               | ELECTRICAL                   | LAMPING                                             | ADDITIONAL INFORMATION     |
|----------------------------------------------------------------------------------------------------------------------------------------|------------------------------|-----------------------------------------------------|----------------------------|
| Ceiling mounted                                                                                                                        | Pre-wired                    | Quantity:                                           | UL-CUL Wet location listed |
| Mounting strap for outlet box included  Fixture covers a standard 4" octagonal recessed outlet box  9.25" W., 0.9055" ht., 9.25" depth | 6" of wire supplied<br>120 V | Two 60w max. Medium Base E26 base porcelain sockets | 1 year warranty            |