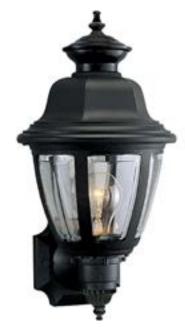

## **Non-Metallic Incandescent**

Wall lantern with clear beveled acrylic panels.

Category: Outdoor Finish: Black (painted)

Construction:

Glass: Clear beveled acrylic panels

Width: 8" Height: 16" Depth: 8-1/2" H/CTR: 12-7/8"

Glass: 3-1/8" Top, 1-3/4" Bottom

Height: 4-13/16"

| MOUNTING                                                                | ELECTRICAL                         | LAMPING                                                   | ADDITIONAL INFORMATION                                                        |
|-------------------------------------------------------------------------|------------------------------------|-----------------------------------------------------------|-------------------------------------------------------------------------------|
| Wall mounted  Mounting strap for outlet box included  4-1/2", 4-3/4"ht. | Pre-wired 6" of wire supplied 120V | Quantity: 1<br>60W Medium Base<br>Medium porcelain socket | UL-CUL Wet location listed  1 year warranty  Companion fixtures are available |