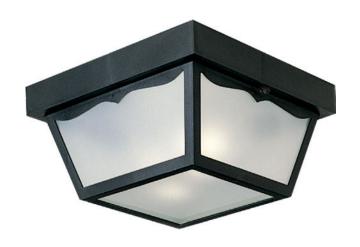

## **Ceiling Mount**

A black two-light non-metallic ceiling light featuring a one-piece, white acrylic diffuser. The fixture is complete with scalloped edge detailing to enhance any outdoor space.

- Black finish.
- Scalloped edge detailing.White acrylic diffuser.
- For use indoors or outdoors.

Category: Outdoor Finish: Black (painted)

**Construction:** Polypropylene Construction **Glass/Shade:** White acrylic diffuser

Diameter: 10-1/4" Height: 5-1/2"

Glass Width: 8-3/4" Height: 4"

| MOUNTING                                                                                                                              | ELECTRICAL                   | LAMPING                                             | ADDITIONAL INFORMATION  |
|---------------------------------------------------------------------------------------------------------------------------------------|------------------------------|-----------------------------------------------------|-------------------------|
| Ceiling mounted                                                                                                                       | Pre-wired                    | Quantity:                                           | UL Damp location listed |
| Mounting strap for outlet box included  Fixture covers a standard 4" octagonal recessed outlet box  10.25" W., 1.5" ht., 10.25" depth | 6" of wire supplied<br>120 V | Two 60w max. Medium Base E26 base porcelain sockets | 1 year warranty         |