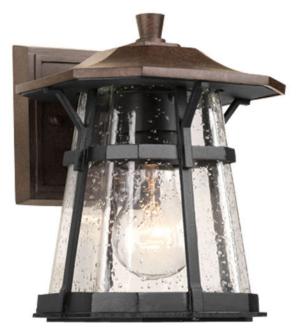

## **Derby**

One-light small wall lantern from the Derby collection boasts a combination of Espresso and textured black powder coated finishes. The seeded glass diffuser is encased in the cast aluminum black from with the Espresso finish on the roof and back plate.

- Combination of Espresso and textured black finish.
- Clear seeded glass diffuser.
- Cast aluminum.

Category: Outdoor

Finish: Espresso (powder coat paint)

Construction: Cast aluminum Construction Glass/Shade: Clear seeded glass diffuser