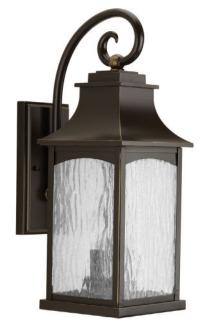

## Maison

Two-light medium wall lantern in the Maison Collection offers traditional French country styling for a variety of home settings. Classic and formal clear water seeded glass complements the powder coat finish. Oil Rubbed Bronze finish.

- Traditional French country styling.
- Classic and formal clear water seeded glass.
- Powder coat finish.

Category: Outdoor

Finish: Oil Rubbed Bronze (hand painted)
Construction: Aluminum Construction
Glass/Shade: Water Seeded glass panels