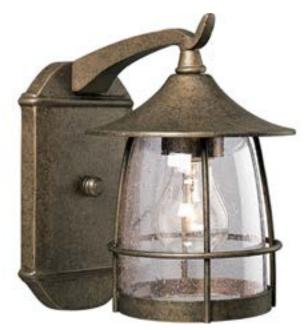

## Prairie

Unique cantilevered arms, distinctive roof and wire frames surround clear seeded glass. Aluminum and Brass construction. One-light wall lantern.

Category: Outdoor Finish: Burnished Chestnut (painted) Construction: Aluminum construction, Brass construction Glass: Clear seeded glass

Width: 6-3/8" Height: 9-1/8" Depth: 8-1/2" H/CTR: 5-1/4"

| MOUNTING                      | ELECTRICAL          | LAMPING                 | ADDITIONAL INFORMATION           |
|-------------------------------|---------------------|-------------------------|----------------------------------|
| Wall mounted                  | Pre-wired           | Quantity: 1             | cCSAus Wet location listed       |
| Mounting strap for outlet box | 6" of wire supplied | 100W Medium Base        | 1 year warranty                  |
| included                      | 120V                | Medium porcelain socket | Companion fixtures are available |