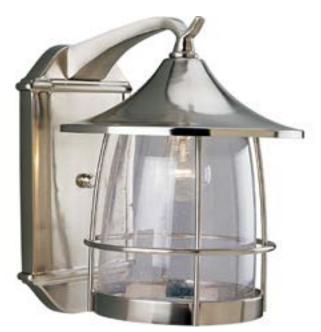

## Prairie

Unique cantilevered arms, distinctive roof and wire frames surround clear seeded glass. Aluminum and Brass construction. One-light wall lantern.

Category: Outdoor Finish: Brushed Nickel (plated) Construction: Aluminum construction, Brass construction Glass: Clear seeded glass

Width: 10" Height: 13-1/2" Depth: 12-1/2" H/CTR: 7-1/2"

| MOUNTING                      | ELECTRICAL          | LAMPING               | ADDITIONAL INFORMATION           |
|-------------------------------|---------------------|-----------------------|----------------------------------|
| Wall mounted                  | Pre-wired           | Quantity: 1           | UL-CUL Wet location listed       |
| Mounting strap for outlet box | 6" of wire supplied | 100W Medium Base      | 1 year warranty                  |
| included                      | 120V                | Medium ceramic socket | Companion fixtures are available |