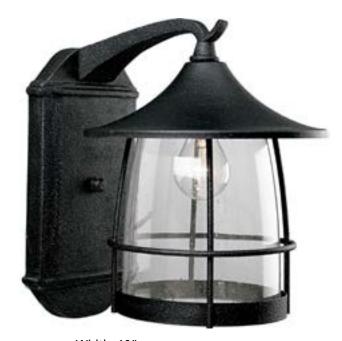

## **Prairie**

Unique cantilevered arms, distinctive roof and wire frames surround clear seeded glass. Aluminum and Brass construction. One-light wall lantern.

Category: Outdoor

Finish: Gilded Iron (painted)

Construction: Aluminum construction, Brass construction

Glass: Clear seeded glass

Width: 10" Height: 13-1/2" Depth: 12-1/2" H/CTR: 7-1/2"

| MOUNTING                                             | ELECTRICAL                         | LAMPING                                                  | ADDITIONAL INFORMATION                                                        |
|------------------------------------------------------|------------------------------------|----------------------------------------------------------|-------------------------------------------------------------------------------|
| Wall mounted  Mounting strap for outlet box included | Pre-wired 6" of wire supplied 120V | Quantity: 1<br>100W Medium Base<br>Medium ceramic socket | UL-CUL Wet location listed  1 year warranty  Companion fixtures are available |