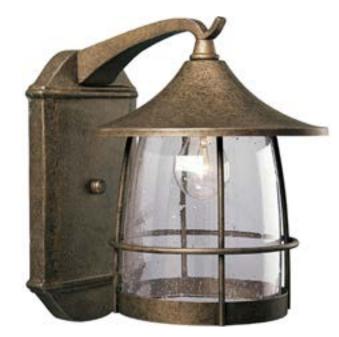

## **Prairie**

Unique cantilevered arms, distinctive roof and wire frames surround clear seeded glass. Aluminum and Brass construction. One-light wall lantern.

Category: Outdoor

Finish: Burnished Chestnut (painted)

Construction: Aluminum construction, Brass construction

Glass: Clear seeded glass

Width: 10" Height: 13-1/2" Depth: 12-1/2" H/CTR: 7-1/2"

| MOUNTING                                             | ELECTRICAL                         | LAMPING                                                  | ADDITIONAL INFORMATION                                                        |
|------------------------------------------------------|------------------------------------|----------------------------------------------------------|-------------------------------------------------------------------------------|
| Wall mounted  Mounting strap for outlet box included | Pre-wired 6" of wire supplied 120V | Quantity: 1<br>100W Medium Base<br>Medium ceramic socket | UL-CUL Wet location listed  1 year warranty  Companion fixtures are available |