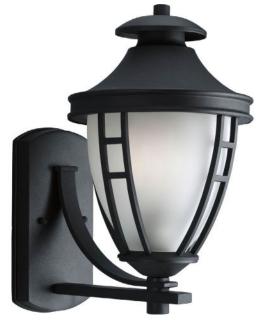

## **Fairview**

One-light medium wall lantern in the Fairfield collection feature classic details, softly etched glass, cast aluminum frame and a textured black powder coated finish.

- Black finish.
- Etched glass enclosure.
- Textured powdercoat finish.

Category: Outdoor

**Finish:** Textured Black (powder coat paint) **Construction:** Aluminum construction

Glass/Shade: Etched glass

Width: 8-3/8" Height: 14-5/8" Depth: 11-1/4" H/CTR: 10"

Glass

Width: 6-3/4" Height: 6-1/4"