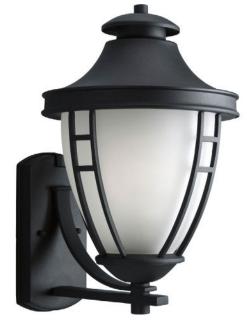

## **Fairview**

One-light large wall lantern in the Fairfield collection feature classic details, softly etched glass, cast aluminum frame and a textured black powder coated finish.

- Black finish.
- Etched glass enclosure.
- Textured powdercoat finish.

Category: Outdoor

**Finish:** Textured Black (powder coat paint) **Construction:** Cast aluminum construction

Glass/Shade: Etched glass

Width: 10-1/2" Height: 17" Depth: 12-1/4" H/CTR: 12-1/2"

Glass

Width: 8-9/16" Height: 7-1/4"