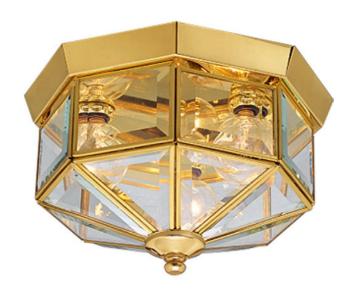

## **Beveled Glass**

Three-light octagonal close-to-ceiling fixture with clear, bound beveled glass. Solid brass construction. G-lamps recommended. Traditional styling perfect for halls, closets, porches, laundry rooms, bedroom. Polished Brass finish.

Clear beveled glass panels.Solid brass construction.G lamps recommended.

**Category:** Close-to-Ceiling **Finish:** Polished Brass (plated)

**Construction:** Solid brass Construction **Glass/Shade:** Clear Beveled glass panels

Diameter: 9-3/4" Height: 6"

| MOUNTING                                                  | ELECTRICAL                   | LAMPING                                                     | ADDITIONAL INFORMATION      |
|-----------------------------------------------------------|------------------------------|-------------------------------------------------------------|-----------------------------|
| Ceiling mounted                                           | Pre-wired                    | Quantity:                                                   | UL-CUL Damp location listed |
| Mounting strap for outlet box included                    | 6" of wire supplied<br>120 V | Three 25w max. Candelabra Base<br>E12 base phenolic sockets | 1 year warranty             |
| Canopy covers a standard 4" octagonal recessed outlet box |                              |                                                             |                             |
| 9.75" W., 1.0625" ht., 9.75"<br>depth                     |                              |                                                             |                             |