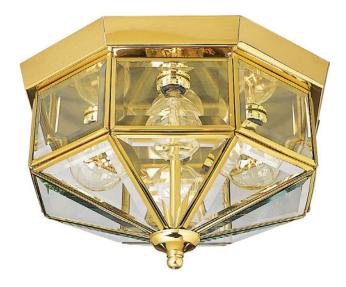

## Beveled Glass

Four-light octagonal close-to-ceiling fixture with clear, bound beveled glass. Solid brass construction. G-lamps recommended. Traditional styling perfect for halls, closets, porches, laundry rooms, bedroom. Polished Brass finish.

- Clear beveled glass panels.
- Solid brass construction.
- G lamps recommended.

Category: Close-to-Ceiling

Finish: Polished Brass (plated)

Construction: Solid brass Construction

Glass/Shade: Clear Beveled glass panels

Diameter: 11-1/8" Height: 6-1/4"

| MOUNTING                                                                                                                                                 | ELECTRICAL                   | LAMPING                                                    | ADDITIONAL INFORMATION      |
|----------------------------------------------------------------------------------------------------------------------------------------------------------|------------------------------|------------------------------------------------------------|-----------------------------|
| Ceiling mounted                                                                                                                                          | Pre-wired                    | Quantity:                                                  | UL-CUL Damp location listed |
| Mounting strap for outlet box<br>included<br>Canopy covers a standard 4"<br>octagonal recessed outlet box<br>11.0125" W., 0.9375" ht.,<br>11.0125" depth | 6" of wire supplied<br>120 V | Four 25w max. Candelabra Base<br>E12 base phenolic sockets | 1 year warranty             |