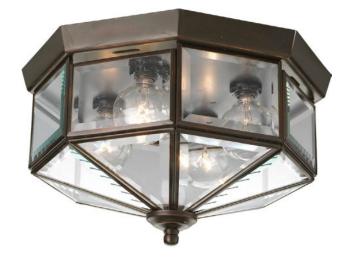

## **Beveled Glass**

Four-light octagonal close-to-ceiling fixture with clear, bound beveled glass. Solid brass construction. G-lamps recommended. Traditional styling perfect for halls, closets, porches, laundry rooms, bedroom. Antique Bronze finish.

- Clear beveled glass panels.
- Solid brass construction.
- G lamps recommended.

## Category: Close-to-Ceiling

Finish: Antique Bronze (painted)

Construction: Solid brass Construction

Glass/Shade: Clear Beveled glass panels

Diameter: 11-1/8" Height: 6-1/4"

| MOUNTING                                                                                                                                                 | ELECTRICAL                   | LAMPING                                                    | ADDITIONAL INFORMATION      |
|----------------------------------------------------------------------------------------------------------------------------------------------------------|------------------------------|------------------------------------------------------------|-----------------------------|
| Ceiling mounted                                                                                                                                          | Pre-wired                    | Quantity:                                                  | UL-CUL Damp location listed |
| Mounting strap for outlet box<br>included<br>Canopy covers a standard 4"<br>octagonal recessed outlet box<br>11.0125" W., 0.9375" ht.,<br>11.0125" depth | 6" of wire supplied<br>120 V | Four 25w max. Candelabra Base<br>E12 base phenolic sockets | 1 year warranty             |