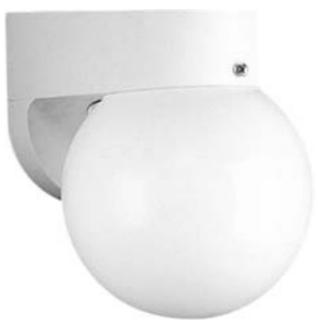

## **Polycarbonate Outdoor**

Polycarbonate wall bracket. White 6 inch acrylic globe.

Category: Outdoor Finish: White Construction:

Glass: White acrylic globe

Width: 6" Height: 7-3/4" Depth: 6-1/2" H/CTR: 2-1/2"

| MOUNTING                                                                | ELECTRICAL                         | LAMPING                                                   | ADDITIONAL INFORMATION                                                        |
|-------------------------------------------------------------------------|------------------------------------|-----------------------------------------------------------|-------------------------------------------------------------------------------|
| Wall mounted  Mounting strap for outlet box included  4-3/8", 4-3/4"ht. | Pre-wired 6" of wire supplied 120V | Quantity: 1<br>60W Medium Base<br>Medium porcelain socket | UL-CUL Wet location listed  1 year warranty  Companion fixtures are available |