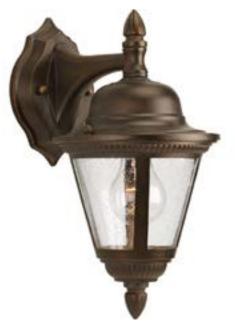

## Westport

Add a touch of rustic appeal and classic styling with beaded detailing in the Westport collection. Clear seeded glass compliments the durable powder coat finish in die-cast aluminum frames. One-light wall lantern.

Category: Outdoor Finish: Antique Bronze (powdercoat) Construction: Die-cast aluminum construction Glass: Clear seeded glass

Width: 6-7/8" Height: 12-3/4" Depth: 8-3/8" H/CTR: 3-1/8"

Glass: 5" dia. Height: 4-1/4"