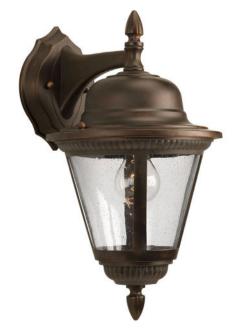

## Westport

Add a touch of rustic appeal and classic styling with beaded detailing in the Westport collection. Clear seeded glass compliments the durable powder coat finish in die-cast aluminum frames. One-light wall lantern.

• Rustic appeal with classic styling.

Beaded detailing.Clear seeded glass.

Category: Outdoor

Finish: Antique Bronze (powdercoat)

Construction: Die-cast aluminum construction

Glass/Shade: Clear seeded glass

Width: 9" Height: 16" Depth: 10-3/8"

H/CTR: 3-1/2" (facing up)

Glass Width: 7" Height: 5-3/4"

| MOUNTING                                                                                    | ELECTRICAL          | LAMPING                    | ADDITIONAL INFORMATION     |
|---------------------------------------------------------------------------------------------|---------------------|----------------------------|----------------------------|
| Wall mounted                                                                                | Pre-wired           | Quantity:                  | cCSAus Wet location listed |
| Mounting strap for outlet box included                                                      | 6" of wire supplied | One 100w max. Medium Base  | 1 year warranty            |
| Back plate covers a standard 4" hexagonal recessed outlet box 5.25" W., 6.75" ht., 1" depth | 120 V               | Medium base ceramic socket |                            |