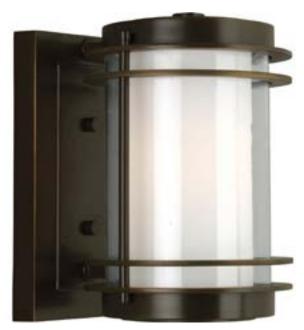

## **Penfield**

Smooth contemporary curves highlighted by a clear glass exterior surrounding an opal glass interior. Aluminum and brass construction. One-light wall lantern.

Category: Outdoor

Finish: Oil Rubbed Bronze (painted)

Construction:

Glass: Outer clear glass cylinder, Inner white opal glass cylinder

Width: 6-1/2" Height: 9-3/4" Depth: 8-1/2" H/CTR: 5"

Glass: Outer 5" dia., Inner 3-7/8" dia. Height: Outer 8-1/8", Inner 8-1/2"