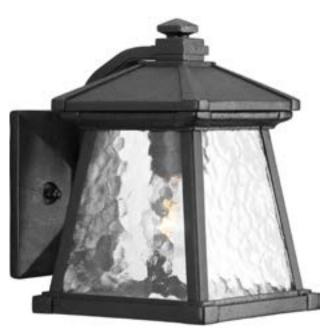

## Mac

Classic arts and crafts inspired profile. Cast aluminum construction with clear water glass and decorative bottom detail. Textured black powder coated finish. One-light small wall lantern.

Category: Outdoor Finish: Black (powdercoat) Construction: Cast aluminum construction construction Glass: Water patterned glass panels

Width: 6" Height: 8-1/2" Depth: 7-1/8" H/CTR: 5"

Glass: 5-1/16" Length: 3-1/2" Height: 5-3/16"

| MOUNTING                                                                                                                      | ELECTRICAL                               | LAMPING                                                  | ADDITIONAL INFORMATION                                                                                                                                       |
|-------------------------------------------------------------------------------------------------------------------------------|------------------------------------------|----------------------------------------------------------|--------------------------------------------------------------------------------------------------------------------------------------------------------------|
| Wall mounted<br>Mounting strap for outlet box<br>included<br>Back plate covers a standard 4"<br>hexagonal recessed outlet box | Pre-wired<br>6" of wire supplied<br>120V | Quantity: 1<br>100W Medium Base<br>Medium ceramic socket | cCSAus Wet location listed<br>1 year warranty<br>Companion Chain hung lantern,<br>Close-to-ceiling, Post top lantern,<br>Wall lantern fixtures are available |