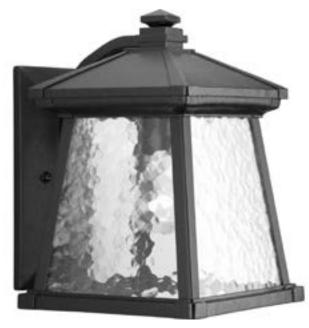

## Mac

Classic arts and crafts inspired profile. Cast aluminum construction with clear water glass and decorative bottom detail. Textured black powder coated finish. One-light medium wall lantern.

Category: Outdoor

Finish: Black (powdercoat)

Construction: Cast aluminum construction construction

Glass: Water patterned glass panels

Width: 8-1/2" Height: 12" Depth: 10" H/CTR: 6-7/8"

Glass: 7-1/4" Length: 5-3/8" Height: 7-1/2"