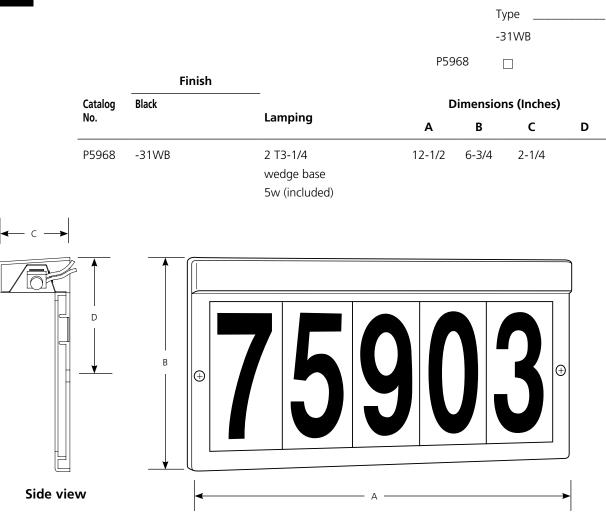

### Specifications:

<u>General</u>

- Black (-31WB) finish
- Polycarbonate construction
- Slim profile
- Accepts 4" number tiles (see P5970). Sold separately.
- Two T3-1/4 wedge base lamps (included)

### <u>Mounting</u>

- Wall mount
- Unit covers a standard 4" hexagonal recessed outlet box
- Stainless steel mounting hardware included

### <u>Electrical</u>

- Must be connected to an approved 120V/16V-10VA transformer (see P5969)
- Two 5 watt Xenon lamps (supplied) are in series, resulting in 50,000 hour lamp life
- Miniature wedge base sockets
- 8" of wire supplied
- Pre-wired