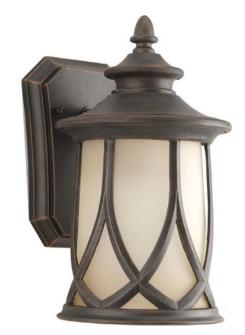

## Resort

Tudor styling meets prairie design. Gradual umber tint on glass shades. A woven cast pattern encases a casual profile. Large scale cast aluminum lantern feature a durable powder coat finish. One-light small wall lantern.

- Gradual umber tint on glass shades.
- Woven cast pattern.
- Tudor styling with elements of prairie design.

Category: Outdoor

Finish: Aged Copper (Powder With Liquid Top Coat)

Construction: Aluminum Construction Glass/Shade: Etched umber glass shade

Width: 6-1/2" Height: 10-7/8" Depth: 7-1/2" H/CTR: 3-1/2"

| MOUNTING                                                                                                                               | ELECTRICAL                   | LAMPING                                              | ADDITIONAL INFORMATION     |
|----------------------------------------------------------------------------------------------------------------------------------------|------------------------------|------------------------------------------------------|----------------------------|
| Wall mounted                                                                                                                           | Pre-wired                    | Quantity:                                            | UL-CUL Wet location listed |
| Mounting strap for outlet box included  Back plate covers a standard 4" octagonal recessed outlet box  5" W., 7.25" ht., 0.9375" depth | 6" of wire supplied<br>120 V | One 100w max. Medium Base<br>E26 base ceramic socket | 1 year warranty            |
| 5 m, 7.25 ma, 6.5575 depart                                                                                                            |                              |                                                      |                            |