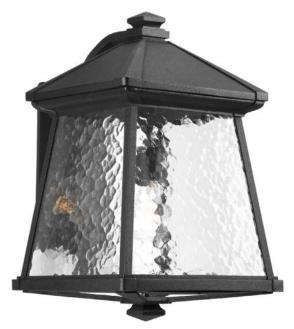

## P5999-31

## Mac

Classic arts and crafts inspired profile. Cast aluminum construction with clear water glass and decorative bottom detail. Textured black powder coated finish. One-light large wall lantern.

- Classic arts and crafts inspired profile.
- Cast aluminum construction with clear water glass.
- Textured black powder coated finish.
- One-light large wall lantern.

Category: Outdoor

Finish: Black (powder coat paint)

**Construction:** Cast aluminum Construction **Glass/Shade:** Water patterned glass panels

Width: 11" Height: 16-1/2" Depth: 12-3/8" H/CTR: 7-3/8"

Glass

Width: 9-11/16" Length: 7" Height: 9-3/8"

| MOUNTING                                                                                                                                                     | ELECTRICAL                                | LAMPING                                                           | ADDITIONAL INFORMATION                     |
|--------------------------------------------------------------------------------------------------------------------------------------------------------------|-------------------------------------------|-------------------------------------------------------------------|--------------------------------------------|
| Wall mounted  Mounting strap for outlet box included  Back plate covers a standard 4" octagonal recessed outlet box  5.3125" W., 10.1875" ht., 1.0446" depth | Pre-wired<br>6" of wire supplied<br>120 V | Quantity:<br>One 100w max. Medium Base<br>E26 base ceramic socket | cCSAus Wet location listed 1 year warranty |