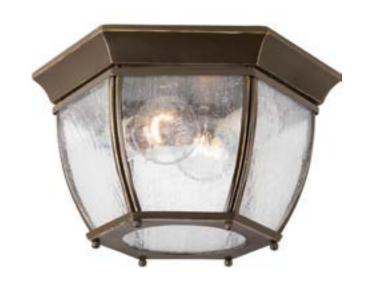

## **Roman Coach**

Two-light flush mount.

Category: Outdoor

Finish: Antique Bronze (painted)

Construction: Aluminum construction

Glass: Clear seeded glass curved panels

Diameter: 11" Height: 6-3/16"

| MOUNTING                                                                                                                | ELECTRICAL                         | LAMPING                                                  | ADDITIONAL INFORMATION                                                                                                                              |
|-------------------------------------------------------------------------------------------------------------------------|------------------------------------|----------------------------------------------------------|-----------------------------------------------------------------------------------------------------------------------------------------------------|
| Ceiling mounted  Mounting strap for outlet box included  Ceiling pan covers a standard 4" hexagonal recessed outlet box | Pre-wired 6" of wire supplied 120V | Quantity: 2<br>60W Medium Base<br>Medium ceramic sockets | cCSAus Damp location listed  1 year warranty  Companion Chain hung lantern, Close-to-ceiling, Post top lantern, Wall lantern fixtures are available |