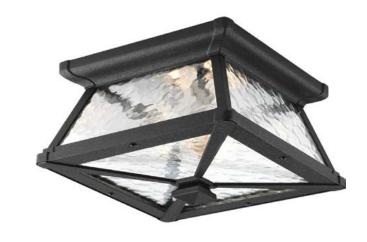

## Mac

Classic arts and crafts inspired profile. Cast aluminum construction with clear water glass and decorative bottom detail. Textured black powder coated finish. Two-light x-large wall lantern.

Category: Outdoor

Finish: Black (powdercoat)

Construction: Cast aluminum construction

Glass: Water patterned glass panels

Diameter: 11" Height: 6-7/8"

Glass: 9-13/16" Length: 7-1/6" Height: 4" Height: 9-1/2 sq.

| MOUNTING                                                                                                                      | ELECTRICAL                         | LAMPING                                                   | ADDITIONAL INFORMATION                                                                                                            |
|-------------------------------------------------------------------------------------------------------------------------------|------------------------------------|-----------------------------------------------------------|-----------------------------------------------------------------------------------------------------------------------------------|
| Ceiling flush mounted  Mounting strap for outlet box included  Ceiling pan covers a standard 4" hexagonal recessed outlet box | Pre-wired 6" of wire supplied 120V | Quantity: 2<br>100W Medium Base<br>Medium ceramic sockets | cCSAus Damp location listed  1 year warranty  Companion Chain hung lantern, Post top lantern, Wall lantern fixtures are available |