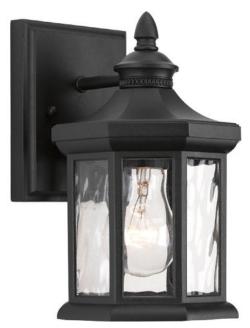

## **Edition**

One-light small wall lantern with a distinct hexagonal shape for classic styling, highlighted by clear water glass elements.

- Black finish.
- Distinct hexagonal shape.
- Classic styling.
- Clear water glass elements.

Category: Outdoor Finish: Black (painted)

**Construction:** Aluminum Construction **Glass/Shade:** Clear Water glass panels

Width: 5-1/2" Height: 9-1/8" Depth: 6-1/2" H/CTR: 2-13/16"

Glass

Width: 1-5/8" Height: 4-5/16"